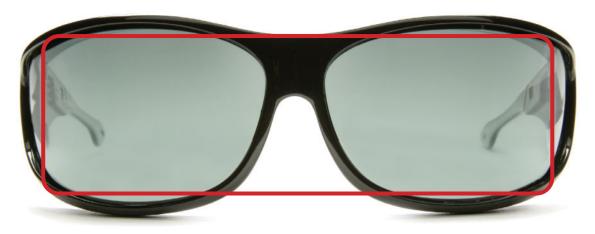

## VISTANA MEDIUM (M)

Designed to be worn over Rx frames not exceeding 135 mm wide x 42 mm high