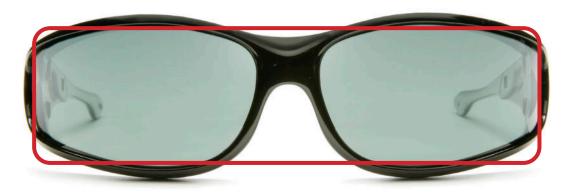

#### VISTANA SMALL (S)

Designed to be worn over Rx frames not exceeding 134 mm wide x 36 mm high