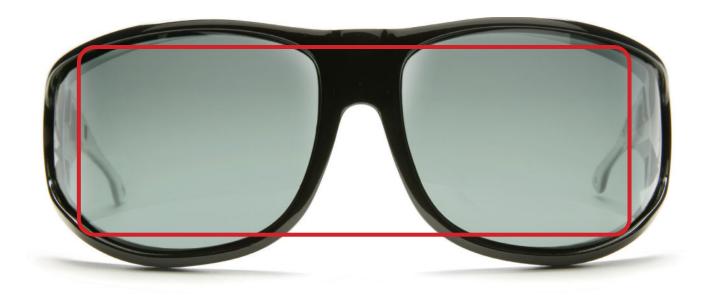

## VISTANA MEDIUM (M)

Designed to be worn over Rx frames not exceeding 135 mm wide x 42 mm high