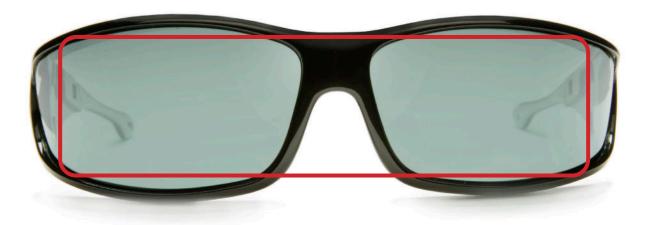

## VISTANA MED-SMALL (MS)

Designed to be worn over Rx frames not exceeding 140 mm wide x 37 mm high