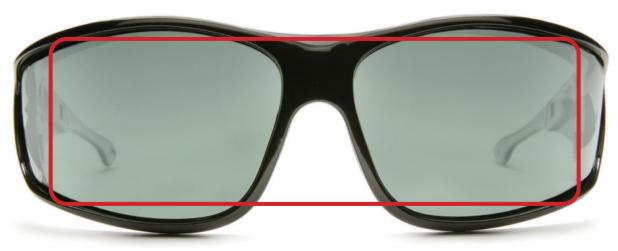

## VISTANA LARGE (L)

Designed to be worn over Rx frames not exceeding 140 mm wide x 44 mm high