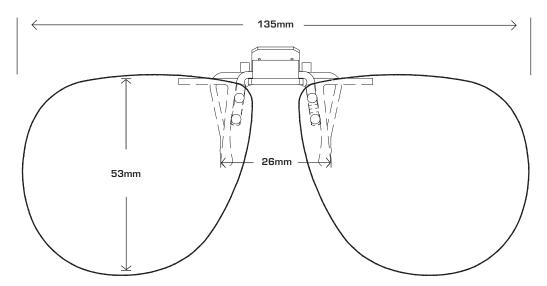

eyewear.



### FLIP-UPS OVAL 56

### FLIP-UPS RECTANGLE 54





When this document is printed at 100% size, this box should be the same dimensions as a standard credit card.

If the box is smaller or larger than your credit card, you'll need to reprint the document and double check that your printer settings are set to print the page at 100% size (no scaling).



# **COCOONS FLIP-UPS SIZING GUIDE INSTRUCTIONS**

This simple to use sizing guide will help you select the Cocoons Flip-Ups size that most accurately fits your prescription eyewear. To use the sizing guide, print out this form at 100% actual size and then place your prescription glasses face down on each shape to determine which one will most accurately match your eyewear.



#### FLIP-UPS SQUARE 58

### **FLIP-UPS AVIATOR 58**



#### VERIFY THE DOCUMENT PRINTED CORRECTLY

When this document is printed at 100% size, this box should be the same dimensions as a standard credit card.

If the box is smaller or larger than your credit card, you'll need to reprint the document and double check that your printer settings are set to print the page at 100% size (no scaling).