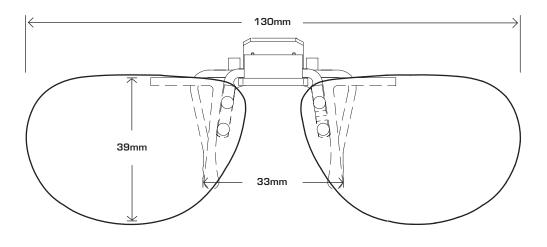

# **COCOONS FLIP-UPS SIZING GUIDE INSTRUCTIONS**

This simple to use sizing guide will help you select the Cocoons Flip-Ups size that most accurately fits your prescription eyewear. To use the sizing guide, print out this form at 100% actual size and then place your prescription glasses face down on each shape to determine which one will most accurately match your eyewear.



### FLIP-UPS OVAL 56

### FLIP-UPS RECTANGLE 54





When this document is printed at 100% size, this box should be the same dimensions as a standard credit card.

If the box is smaller or larger than your credit card, you'll need to reprint the document and double check that your printer settings are set to print the page at 100% size (no scaling).



# **COCOONS FLIP-UPS SIZING GUIDE INSTRUCTIONS**

This simple to use sizing guide will help you select the Cocoons Flip-Ups size that most accurately fits your prescription eyewear. To use the sizing guide, print out this form at 100% actual size and then place your prescription glasses face down on each shape to determine which one will most accurately match your eyewear.



#### FLIP-UPS SQUARE 58

### **FLIP-UPS AVIATOR 58**



#### VER