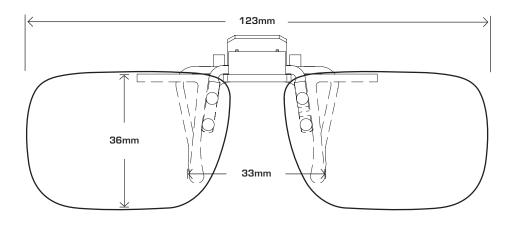

# **COCOONS FLIP-UPS SIZING GUIDE INSTRUCTIONS**

This simple to use sizing guide will help you select the Cocoons Flip-Ups size that most accurately fits your prescription eyewear. To use the sizing guide, print out this form at 100% actual size and then place your prescription glasses face down on each shape to determine which one will most accurately match your eyewear.



### FLIP-UPS OVAL 56

### FLIP-UPS RECTANGLE 54





When this document is printed at 100% size, this box should be the same dimensions as a standard credit card.

If the box is smaller or larger than your credit card, you'll need to reprint the document and double check that your printer settings are set to print the page at 100% size (no scaling).



# **COCOONS FLIP-UPS SIZING GUIDE INSTRUCTIONS**

This simple to use sizing guide will help you select the Cocoons Flip-Ups size that most accurately fits your prescription eyewear. To use the sizing guide, print out this form at 100% actual size and then place your prescription glasses face down on each shape to determine which one will most accurately match your eyewear.



#### FLIP-UPS SQUARE 58

### **FLIP-UPS AVIATOR 58**



#### VERIFY THE DOCUMENT PRINTED CORRECTLY

When this docum