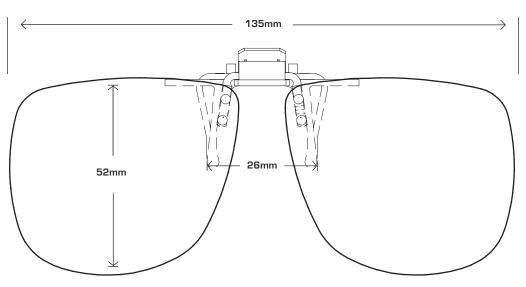

to determine which one will most accurately match your eyewear.



### FLIP-UPS OVAL 56

### FLIP-UPS RECTANGLE 54





When this document is printed at 100% size, this box should be the same dimensions as a standard credit card.

If the box is smaller or larger than your credit card, you'll need to reprint the document and double check that your printer settings are set to print the page at 100% size (no scaling).



# **COCOONS FLIP-UPS SIZING GUIDE INSTRUCTIONS**

This simple to use sizing guide will help you select the Cocoons Flip-Ups size that most accurately fits your prescription eyewear. To use the sizing guide, print out this form at 100% actual size and then place your prescription glasses face down on each shape to determine which one will most accurately match your eyewear.



#### FLIP-UPS SQUARE 58

### **FLIP-UPS AVIATOR 58**



#### VERIFY THE DOCUMENT PRINTED CORRECTLY

When this document is printed at 100% size, this box should be the same dimensions as a standard credit card.

If the box is smaller or larger than your credit card, you'll need to reprint the document and double check that your printer settings are set to print the page at 100% size (no scaling).